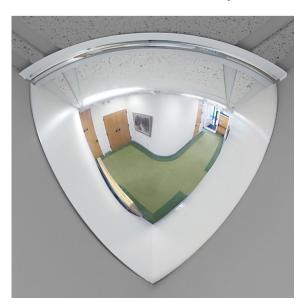

## **QUARTER DOME MIRROR**

Quarter Dome Mirror Model: ABAXN-QDM

Sizes: 18" / 24" / 26" / 32" / 36"